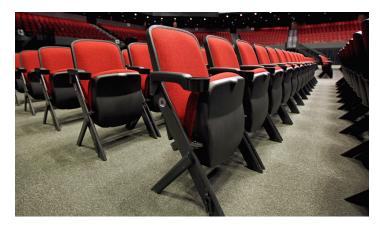

### **QUATTRO ART SERIES**

The Quattro Art Series delivers just this fit, finish, and appeal. Plus, we've made this distinguished look accessible and affordable for any place people gather.

### **QUATTRO DESIGNER SERIES**

A simple, yet stunningly smooth back design creates an amazing visual effect from the back of the venue, while the luxurious upholstery and quilting options demand attention from the front.

### QUATTRO CLASSIC SERIES

Timeless style, great looks and a durable polymer outer panel make the Classic Series seat a great choice for any venue. It's a true multi-purpose classic that's comfortable, durable and attractive.

### **QUATTRO PERFORMANCE SERIES**

Performance Series is comfortable in any setting. This affordable seating is designed for performance with an eye for beauty and style. Available in classic wood or polymer.