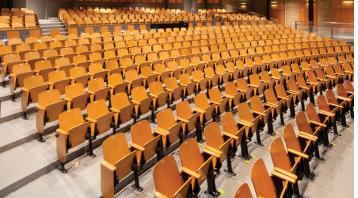

### MAXAM™ / MAXAM+™ / MXP™

MAXAM telescopic seating is always ready for the next play, all of our portable and retractable, telescopic gym bleachers with Flex-Row<sup>™</sup> can be configured in an variety of ways to accommodate everyone's seating needs.

MAXAM+Telescopic Platforms are expertly engineered to meet the seating needs of a wide variety of applications and venues, from school auditoriums to small and mid-size sports and entertainment arenas.

MXP Telescopic Platforms are built strong and smart for multipurpose event centers like professional arenas, convention centers, and community event centers. Providing maximum performance and reliability, ease of setup and operation, and the premium upholstered seating your customers demand, MXP combines the best of operational functionality with spectator luxury.