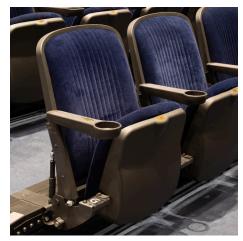

AM telescopic seating is always ready for the next play, all of our portable and retractable, telescopic gym bleachers with Flex-Row<sup>™</sup> can be configured in an variety of ways to accommodate everyone's seating needs.

MAXAM+Telescopic Platforms are expertly engineered to meet the seating needs of a wide variety of applications and venues, from school auditoriums to small and mid-size sports and entertainment arenas.

MXP Telescopic Platforms are built strong and smart for multipurpose event centers like professional arenas, convention centers, and community event centers. Providing maximum performance and reliability, ease of setup and operation, and the premium upholstered seating your customers demand, MXP combines the best of operational functionality with spectator luxury.





**QUATTRO CLASSIC** 





### QUATTRO PERFORMANCE **METRO**

### **SEATWAY TP**

Whether the requirement is for retractable seating that creates the multi-purpose use of space, or for a fixed lecture style arrangement, the flexibility and ease of operation of our products will enable you to maximise the use of your facility. The innovative spaceframe concept behind the TP retractable system features a fully welded platform structure rather than a set of bolted together components. The product has become the international acknowledged method for producing high-performance retractable seating systems.









**GALLERY 3** BENCH PREMIA

# OPTIONS & ACCESSORIES

### ORGANIZATION



**HOLDER 2** HOLDER 1



**CUSTOM END PANELS** 

**O** CUSTOMIZATION



LIVE AREA

### **ARMRESTS**







UP