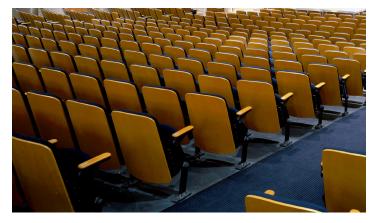

### QUATTRO CLASSIC SERIES

Timeless style, great looks and a durable polymer outer panel make the Classic Series seat a great choice for any venue. It's a true multi-purpose classic that's comfortable, durable and attractive.

### **QUATTRO PERFORMANCE SERIES**

Performance Series is comfortable in any setting. This affordable seating is designed for performance with an eye for beauty and style. Available in classic wood or polymer.