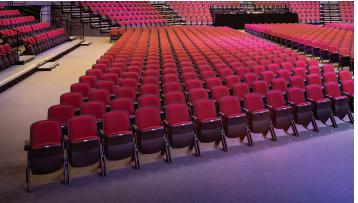

### STACKING QUATTRO

Our Stacking Quattro combines the convenience and flexibility of traditional portable stacking chairs with the style and comfort you expect in an upholstered auditorium chair.

The Stacking Quattro maintains your room's aesthetic while providing the ability to accommodate ever-changing demand for ADA and companion seating capacity. Stacks four high on our optional transport cart for easy storage.