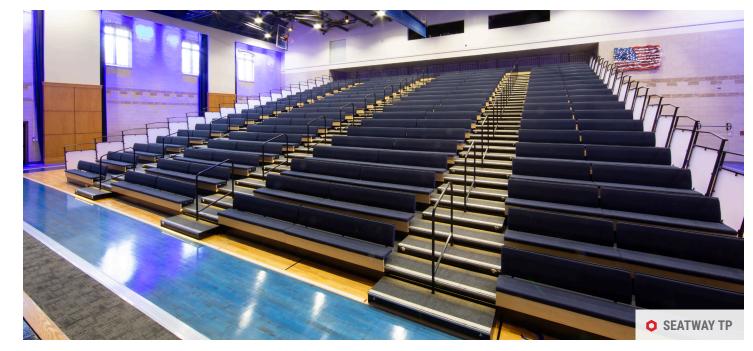

### **SEATWAY TP**

Whether the requirement is for retractable seating that creates the multi-purpose use of space, or for a fixed lecture style arrangement, the flexibility and ease of operation of our products will enable you to maximise the use of your facility. The innovative spaceframe concept behind the TP retractable system features a fully welded platform structure rather than a set of bolted together components. The product has become the international acknowledged method for producing high-performance retractable seating systems.