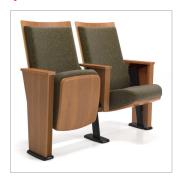

### QUATTRO CLASSIC SERIES

Timeless style, great looks and a durable polymer outer panel make the Classic Series seat a great choice for any venue. It's a true multi-purpose classic that's comfortable, durable and attractive.

**QUATTRO CLASSIC** 