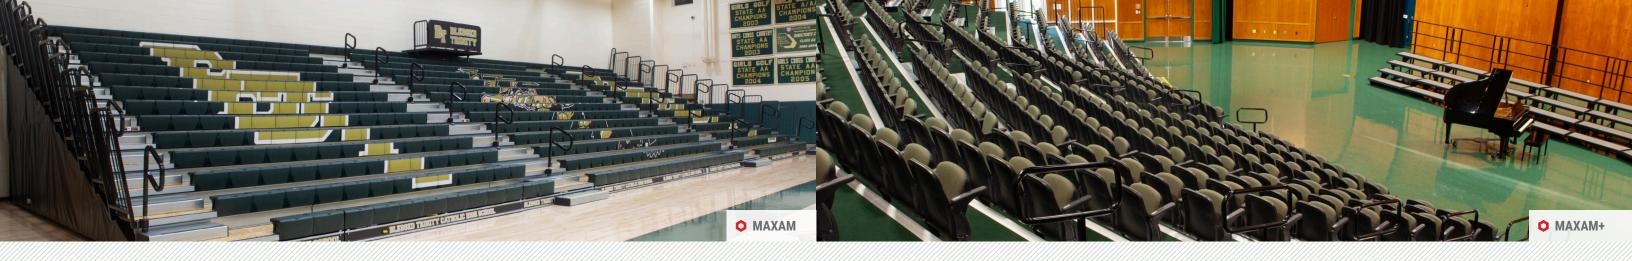

### MAXAM™ / MAXAM+™ / MXP™

MAXAM telescopic seating is always ready for the next play, all of our portable and retractable, telescopic gym bleachers with Flex-Row<sup>™</sup> can be configured in an variety of ways to accommodate everyone's seating needs.

MAXAM+Telescopic Platforms are expertly engineered to meet the seating needs of a wide variety of applications and venues, from school auditoriums to small and mid-size sports and entertainment arenas.