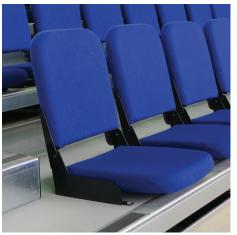

### **QUATTRO PERFORMANCE SERIES**

Performance Series is comfortable in any setting. This affordable seating is designed for performance with an eye for beauty and style. Available in classic wood or polymer.

### QUATTRO PERFORMANCE **METRO**