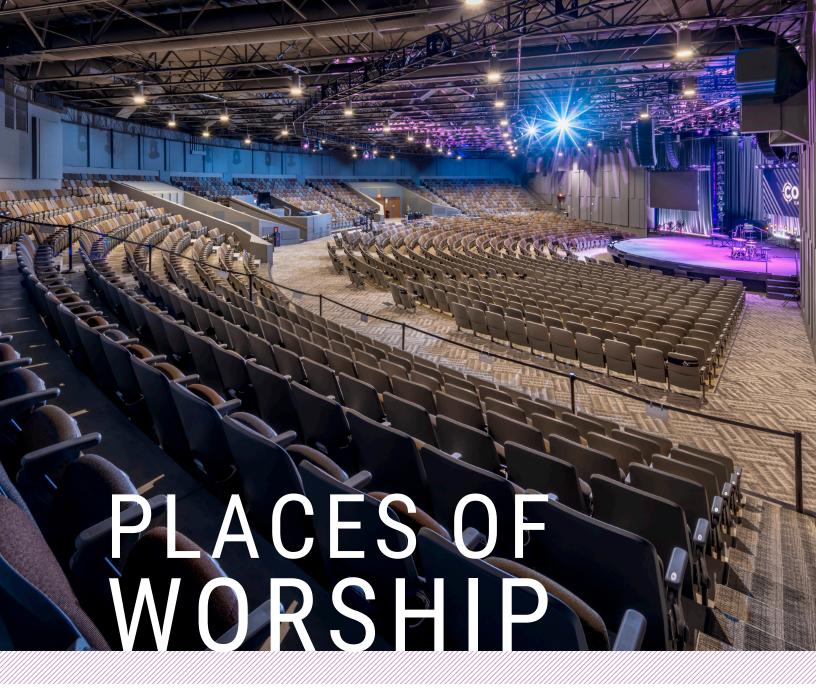

When it comes to creating a sense of tradition and permanence, Hussey Seating solutions are second to none. With their quiet and reliable operation, our seats maintain a respectful atmosphere, ensuring minimal disruptions during services and events. Carefully crafted with attention to detail, our elegant seats offer exceptional comfort and style, reflecting the timeless values of your place of worship. With a wide range of finishes and customization options, you can create a space that truly embodies your congregation's unique character.

# FIXED SEATING