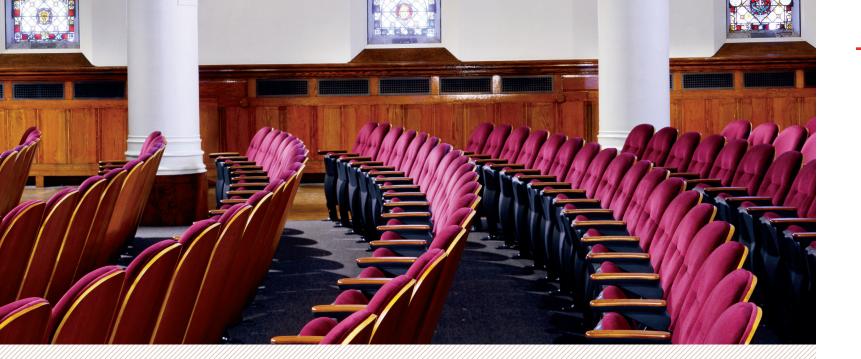

When it comes to creating a sense of tradition and permanence, Hussey Seating solutions are second to none. With their quiet and reliable operation, our seats maintain a respectful atmosphere, ensuring minimal disruptions during services and events. Carefully crafted with attention to detail, our elegant seats offer exceptional comfort and style, reflecting the timeless values of your place of worship. With a wide range of finishes and customization options, you can create a space that truly embodies your congregation's unique character.

# FIXED SEATING