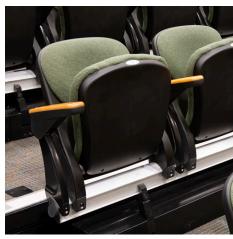

lways ready for the next play, all of our portable and retractable, telescopic gym bleachers with Flex-Row<sup>™</sup> can be configured in an variety of ways to accommodate everyone's seating needs.

MAXAM+Telescopic Platforms are expertly engineered to meet the seating needs of a wide variety of applications and venues, from school auditoriums to small and mid-size sports and entertainment arenas.

MXP Telescopic Platforms are built strong and smart for multipurpose event centers like professional arenas, convention centers, and community event centers. Providing maximum performance and reliability, ease of setup and operation, and the premium upholstered seating your customers demand, MXP combines the best of operational functionality with spectator luxury.





**QUATTRO CLASSIC** 





### QUATTRO PERFORMANCE **METRO**

### **SEATWAY TP**

Whether the requirement is for retractable seating that creates the multi-purpose use of space, or for a fixed lecture style arrangement, the flexibility and ease of operation of our products will enable you to maximise the use of your facility. The innovative spaceframe concept behind the TP retractable system features a fully welded platform structure rather than a set of bolted together components. The product has become the international acknowledged method for producing high-performance retractable seating systems.









**GALLERY 3** BENCH PREMIA

# OPTIONS & ACCESSORIES

### ORGANIZATION



**HOLDER 2** HOLDER 1



**CUSTOM END PANELS** 

**O** CUSTOMIZATION



LIVE AREA

### **ARMRESTS**







UPHOLSTERED



NOSTALGIA

##