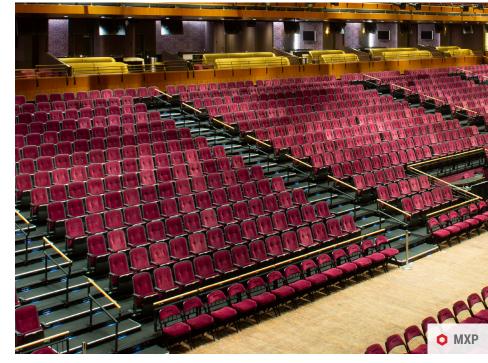

### MAXAM™ / MAXAM+™ / MXP™

MAXAM telescopic seating is always ready for the next play, all of our portable and retractable, telescopic gym bleachers with Flex-Row<sup>™</sup> can be configured in an variety of ways to accommodate everyone's seating needs.

MXP Telescopic Platforms are built strong and smart for multipurpose event centers like professional arenas, convention centers, and community event centers. Providing maximum performance and reliability, ease of setup and operation, and the premium upholstered seating your customers demand, MXP combines the best of operational functionality with spectator luxury.