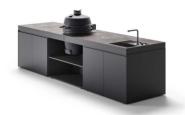

## OFYR Cozinha Samos Kamado VX

Commanding attention with its generous size, the OFYR Cozinha Samos blends a luxurious design with unparalleled functionality. This kitchen is ideal for large outdoor spaces, catering to all your culinary needs with The Bastard VX, ample storage space and a large countertop. In this design, the kamado is always positioned in the centre of the base to ensure an effortless workflow during cooking. Whether you place the kitchen alongside a wall or use it as a kitchen island, its elegant lines blend seamlessly with any outdoor style.

OFYR Cozinha Samos is available in the colourways Pietra Anversa countertop with a graphite base and a Pietra Milano countertop with a taupe base. The base consists of 4 cabinets and a cooking module with additional storage space underneath the cooking unit. If you choose to complement the kitchen with an integrated sink, this module will always be added on the outer right side. With its spacious cabinets, expansive cooking surface and ceramic barbecue, this kitchen sets a new standard for outdoor entertainment and culinary excellence.

## OFYR Cozinha Samos Kamado VX

OFYR Cozinha Samos Kamado VX with Sink