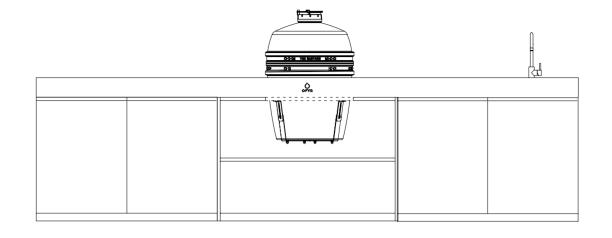

OFYR Cozinha Samos is available in the colourways Pietra Anversa countertop with a graphite base and a Pietra Milano countertop with a taupe base. The base consists of 4 cabinets and a cooking module with additional storage space underneath the cooking unit. If you choose to complement the kitchen with an integrated sink, this module will always be added on the outer right side. With its spacious cabinets, expansive cooking surface and ceramic barbecue, this kitchen sets a new standard for outdoor entertainment and culinary excellence.

| SPECIFICATIONS |                 | PIETR                   | A ANVERSA / GRAPHITE       | PIET                    | RA MILANO / TAUPE          |
|----------------|-----------------|-------------------------|----------------------------|-------------------------|----------------------------|
| Materials      | Grill Plate     | Steel                   |                            | Steel                   |                            |
|                | Kamado          | Cordierite c            | eramic                     | Cordierite              | ceramic                    |
|                | Sink            | Stainless ste           | eel                        | Stainless s             | teel                       |
|                | Countertop      | Ceramic                 |                            | Ceramic                 |                            |
|                | Base            | Powder coated aluminium |                            | Powder coated aluminium |                            |
|                |                 |                         |                            |                         |                            |
| Dimensions     | Cooking surface | Ø49 cm                  |                            | Ø49 cm                  |                            |
|                | Kamado          | Ø56x87 cm               |                            | Ø56x87 cm               |                            |
|                | Sink            | 57x51x23 cm             |                            | 57x51x23 cm             |                            |
|                | Cooking module  | 120x95x83 cm            |                            | 120x95x83 cm            |                            |
|                | Cabinets        | 240x95x83 cm            |                            | 240x95x83 cm            |                            |
|                | Countertop      | 360x95x10 cm            |                            | 360x95x10 cm            |                            |
|                | Total           | 360x95x93 cm            |                            | 360x95x93 cm            |                            |
|                |                 |                         |                            |                         |                            |
| Weight         | Grill plate     | 9 kg                    |                            | 9 kg                    |                            |
|                | Kamado          | 83 kg                   |                            | 83 kg                   |                            |
|                | Sink            | 13.4 kg                 |                            | 13.4 kg                 |                            |
|                | Countertop      | 120 kg                  | With sink cut-out 110 kg   | 120 kg                  | With sink cut-out 110 kg   |
|                | Base            | 136 kg                  |                            | 136 kg                  |                            |
|                | Total           | 361.4 kg                | With sink cut-out 351.4 kg | 361.4 kg                | With sink cut-out 351.4 kg |