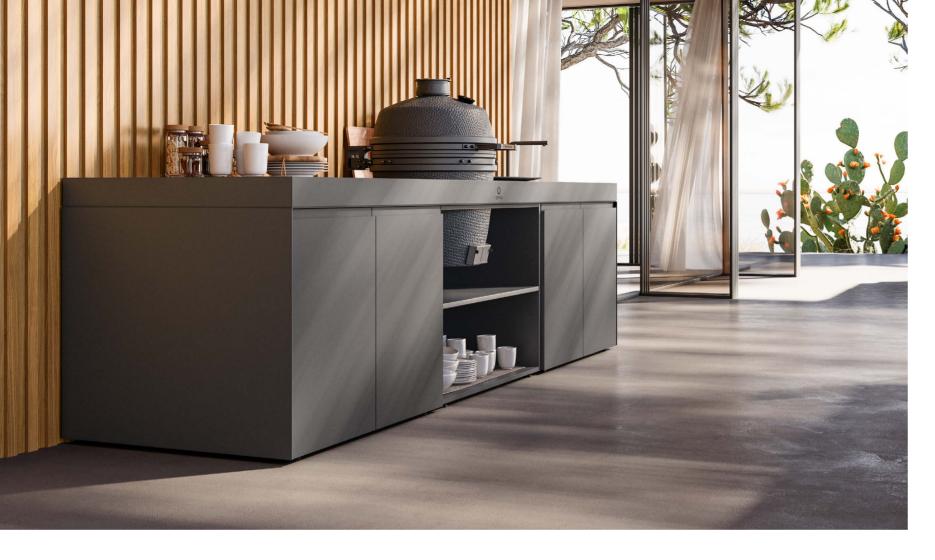

## OFYR Cozinha Samos Kamado VX

Commanding attention with its generous size, the OFYR Cozinha Samos blends a luxurious design with unparalleled functionality. This kitchen is ideal for large outdoor spaces, catering to all your culinary needs with The Bastard VX, ample storage space and a large countertop. In this design, the kamado is always positioned in the centre of the base to ensure an effortless workflow during cooking. Whether you place the kitchen alongside a wall or use it as a kitchen island, its elegant lines blend seamlessly with any outdoor style.

OFYR Cozinha Samos is available in the colourways Pietra Anversa countertop with a graphite base and a Pietra Milano countertop with a taupe base. The base consists of 4 cabinets and a cooking module with additional storage space underneath the cooking unit. If you choose to complement the kitchen with an integrated sink, this module will always be added on the outer right side. With its spacious cabinets, expansive cooking surface and ceramic barbecue, this kitchen sets a new standard for outdoor entertainment and culinary excellence.