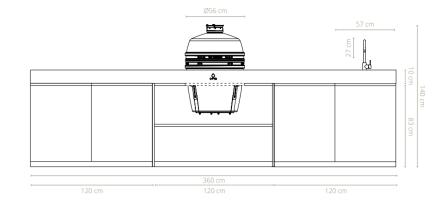

| SPECIFICATIONS |                 | PIETR                   | A ANVERSA / GRAPHITE       | PIET                    | RA MILANO / TAUPE          |
|----------------|-----------------|-------------------------|----------------------------|-------------------------|----------------------------|
| Materials      | Grill Plate     | Steel                   |                            | Steel                   |                            |
|                | Kamado          | Cordierite c            | eramic                     | Cordierite              | ceramic                    |
|                | Sink            | Stainless ste           | eel                        | Stainless s             | teel                       |
|                | Countertop      | Ceramic                 |                            | Ceramic                 |                            |
|                | Base            | Powder coated aluminium |                            | Powder coated aluminium |                            |
|                |                 |                         |                            |                         |                            |
| Dimensions     | Cooking surface | Ø49 cm                  |                            | Ø49 cm                  |                            |
|                | Kamado          | Ø56x87 cm               |                            | Ø56x87 cm               |                            |
|                | Sink            | 57x51x23 cm             |                            | 57x51x23 cm             |                            |
|                | Cooking module  | 120x95x83 cm            |                            | 120x95x83 cm            |                            |
|                | Cabinets        | 240x95x83 cm            |                            | 240x95x83 cm            |                            |
|                | Countertop      | 360x95x10 cm            |                            | 360x95x10 cm            |                            |
|                | Total           | 360x95x93 cm            |                            | 360x95x93 cm            |                            |
|                |                 |                         |                            |                         |                            |
| Weight         | Grill plate     | 9 kg                    |                            | 9 kg                    |                            |
|                | Kamado          | 83 kg                   |                            | 83 kg                   |                            |
|                | Sink            | 13.4 kg                 |                            | 13.4 kg                 |                            |
|                | Countertop      | 120 kg                  | With sink cut-out 110 kg   | 120 kg                  | With sink cut-out 110 kg   |
|                | Base            | 136 kg                  |                            | 136 kg                  |                            |
|                | Total           | 361.4 kg                | With sink cut-out 351.4 kg | 361.4 kg                | With sink cut-out 351.4 kg |