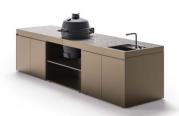

## OFYR Cozinha Samos Kamado VX

Commanding attention with its generous size, the OFYR Cozinha Samos blends a luxurious design with unparalleled functionality. This kitchen is ideal for large outdoor spaces, catering to all your culinary needs with The Bastard VX, ample storage space and a large countertop. In this design, the kamado is always positioned in the centre of the base to ensure an effortless workflow during cooking. Whether you place the kitchen alongside a wall or use it as a kitchen island, its elegant lines blend seamlessly with any outdoor style.

OFYR Cozinha Samos is available in the colourways Pietra Anversa countertop with a graphite base and a Pietra Milano countertop with a taupe base. The base consists of 4 cabinets and a cooking module with additional storage space underneath the cooking unit. If you choose to complement the kitchen with an integrated sink, this module will always be added on the outer right side. With its spacious cabinets, expansive cooking surface and ceramic barbecue, this kitchen sets a new standard for outdoor entertainment and culinary excellence.

## OFYR Cozinha Samos Kamado VX

OFYR Cozinha Samos Kamado VX with Sink