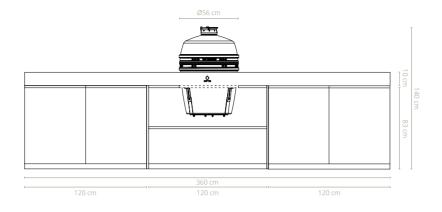

| SPECIFICATIONS |                 | PIETR                   | A ANVERSA / GRAPHITE       | PIET                    | RA MILANO / TAUPE          |
|----------------|-----------------|-------------------------|----------------------------|-------------------------|----------------------------|
| Materials      | Grill Plate     | Steel                   |                            | Steel                   |                            |
|                | Kamado          | Cordierite c            | eramic                     | Cordierite              | ceramic                    |
|                | Sink            | Stainless ste           | eel                        | Stainless s             | teel                       |
|                | Countertop      | Ceramic                 |                            | Ceramic                 |                            |
|                | Base            | Powder coated aluminium |                            | Powder coated aluminium |                            |
|                |                 |                         |                            |                         |                            |
| Dimensions     | Cooking surface | Ø49 cm                  |                            | Ø49 cm                  |                            |
|                | Kamado          | Ø56x87 cm               |                            | Ø56x87 cm               |                            |
|                | Sink            | 57x51x23 cm             |                            | 57x51x23 cm             |                            |
|                | Cooking module  | 120x95x83 cm            |                            | 120x95x83 cm            |                            |
|                | Cabinets        | 240x95x83 cm            |                            | 240x95x83 cm            |                            |
|                | Countertop      | 360x95x10 cm            |                            | 360x95x10 cm            |                            |
|                | Total           | 360x95x93 cm            |                            | 360x95x93 cm            |                            |
|                |                 |                         |                            |                         |                            |
| Weight         | Grill plate     | 9 kg                    |                            | 9 kg                    |                            |
|                | Kamado          | 83 kg                   |                            | 83 kg                   |                            |
|                | Sink            | 13.4 kg                 |                            | 13.4 kg                 |                            |
|                | Countertop      | 120 kg                  | With sink cut-out 110 kg   | 120 kg                  | With sink cut-out 110 kg   |
|                | Base            | 136 kg                  |                            | 136 kg                  |                            |
|                | Total           | 361.4 kg                | With sink cut-out 351.4 kg | 361.4 kg                | With sink cut-out 351.4 kg |