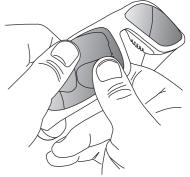

## LENS REMOVAL

Place hands as pictured above with thumbs on the inside of the frame. Grasp the upper and lower portion of the frame and pull apart. When you feel the frame give, apply pressure with your thumbs on the lens.