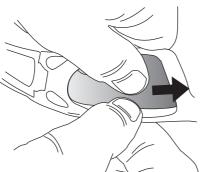

## LENS REMOVAL

Push the lens out of the frame and slide lens toward nose bridge.

REPLACING THE LENS

Replace the lens into the frame by positioning the temple edge of the lens into the frame. Be certain the edge of the lens is centered into lip of the frame.