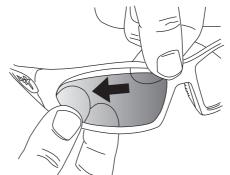

## LENS REMOVAL

Push the lens out of the frame and slide lens toward nose bridge.

REPLACING THE LENS

Replace the lens into the frame by positioning the temple edge of the lens into the frame. Be certain the edge of the lens is centered into lip of the frame.

## REPLACING THE LENS

Press the edge of the lens into the frame as pictured above, "walking" the lens into the frame and finishing at the nose bridge. Double check to be certain the lens is seated evenly into the frame.