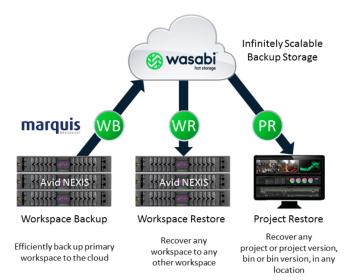

# Marquis Workspace Protects Avid ISIS/NEXIS Work in Progress

Marquis Workspace Backup is designed from the ground up to efficiently protect Avid work in progress. The product uses advanced analytics to examine and characterize workspace attributes. By thoroughly identifying project relationships and interdependencies, Workspace Backup ensures work in progress can be safely recovered to a pristine state, with no missing media.

# Integrated Solution Provides Ultra-Low-Cost Backup and Rapid Recovery

Workspace Backup integrates seamlessly with Wasabi hot storage for ultimate economics and durability. Instantly and infinitely scalable, Wasabi eliminates the capacity constraints of conventional on-premises storage arrays, allowing you to retain months or even years of backups for a fraction of the cost of alternative solutions. Wasabi's industry-leading performance, with significantly faster read/write and time-to-first-byte speeds, enables rapid recovery of entire workspaces or individual projects. The integrated Marquis-Wasabi solution reduces risks, improves productivity and slashes expenses.