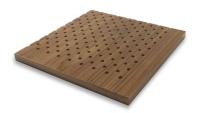

Overview

The 5200 Staggered Perforated wood ceiling tiles offer a perforated tiled appearance with a staggered (or 45 degree) perforation pattern and a non-perforated border. The 5200 Style Staggered Perforated Pattern is installed using any of the 4000 Series Wood Tile suspension methods.

## 5200 Data Sheet

5000

SERIES: 5000 PERFORATED WOOD TILES

STYLE: 5200 STAGGERED PERF PATTERN