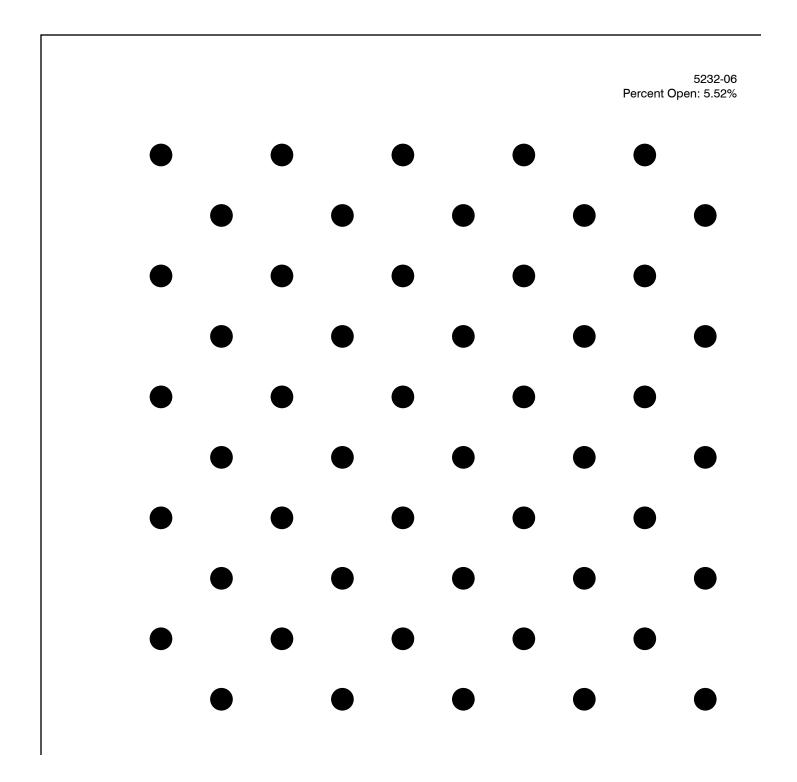

| Perf<br>Spacing | Perf Diameter |         |         |         |
|-----------------|---------------|---------|---------|---------|
|                 | 6mm           | 8mm     | 10mm    | 12mm    |
| 16mm            | 5216-06       | 5216-08 |         |         |
| 23mm            | 5223-06       | 5223-08 | 5223-10 | 5223-12 |
| 32mm            | 5232-06       | 5232-08 | 5232-10 | 5232-12 |