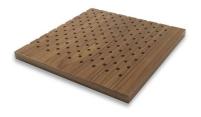

Overview

The 5200 Staggered Perforated wood ceiling tiles offer a perforated tiled appearance with a staggered (or 45 degree) perforation pattern and a non-perforated border. The 5200 Style Staggered Perforated Pattern is installed using any of the 4000 Series Wood Tile suspension methods.

### Application

The Staggered Perforated Pattern permits acoustic attenuation. Accessibility is determined by attachment method.