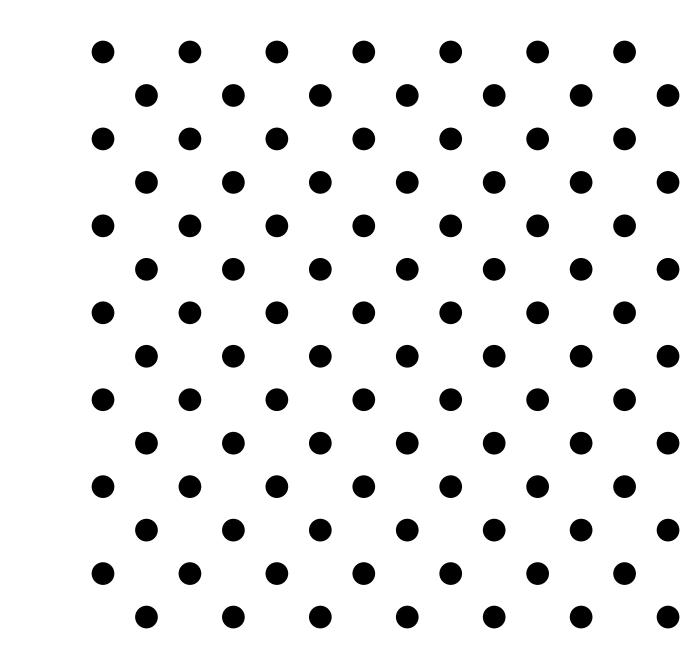

#### System Weight

Staggered Perf Tiles typically weigh 3 pounds per square foot or less.

SERIES: 5000 PERFORATED WOOD TILES

STYLE: 5200 STAGGERED PERF PATTERN

5216-06 Percent Open: 22.09%

SERIES: 5000 PERFORATED WOOD TILES

STYLE: 5200 STAGGERED PERF PATTERN

5216-08 Percent Open: 39.27%

SERIES: 5000 PERFORATED WOOD TILES

5000

STYLE: 5200 STAGGERED PERF PATTERN

5223-06 Percent Open: 10.69%

SERIES: 5000 PERFORATED WOOD TILES

STYLE: 5200 STAGGERED PERF PATTERN