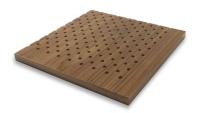

Overview

The 5200 Staggered Perforated wood ceiling tiles offer a perforated tiled appearance with a staggered (or 45 degree) perforation pattern and a non-perforated border. The 5200 Style Staggered Perforated Pattern is installed using any of the 4000 Series Wood Tile suspension methods.

### Application

The Staggered Perforated Pattern permits acoustic attenuation. Accessibility is determined by attachment method.