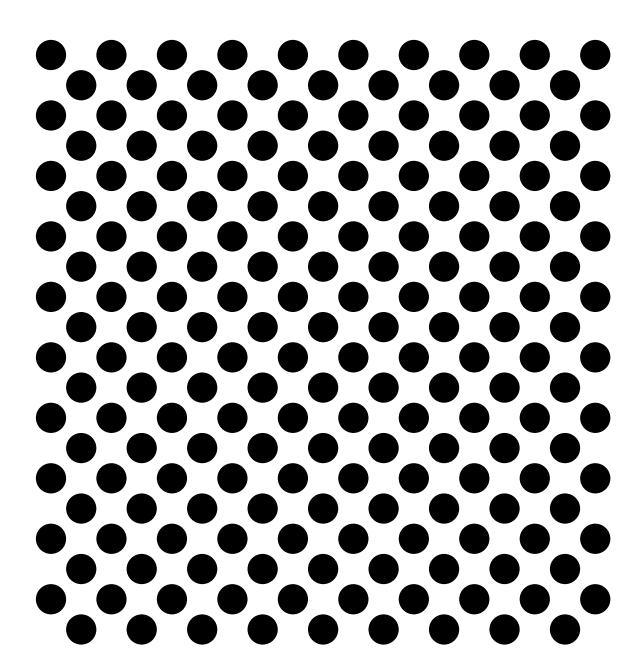

| Perf<br>Spacing | Perf Diameter |         |         |         |
|-----------------|---------------|---------|---------|---------|
|                 | 6mm           | 8mm     | 10mm    | 12mm    |
| 16mm            | 5216-06       | 5216-08 |         |         |
| 23mm            | 5223-06       | 5223-08 | 5223-10 | 5223-12 |
| 32mm            | 5232-06       | 5232-08 | 5232-10 | 5232-12 |

SKU Table

Additional perf spacing and diameter options may be available. Please check with 9Wood if you don't see the combination that you have in mind.

STYLE: 5200 STAGGERED PERF PATTERN

5216-08 Percent Open: 39.27%

SERIES: 5000 PERFORATED WOOD TILES

5000

STYLE: 5200 STAGGERED PERF PATTERN

5223-06 Percent Open: 10.69%

SERIES: 5000 PERFORATED WOOD TILES

STYLE: 5200 STAGGERED PERF PATTERN

5223-08 Percent Open: 19%

SERIES: 5000 PERFORATED WOOD TILES

STYLE: 5200 STAGGERED PERF PATTERN

5223-10 Percent Open: 29.69%