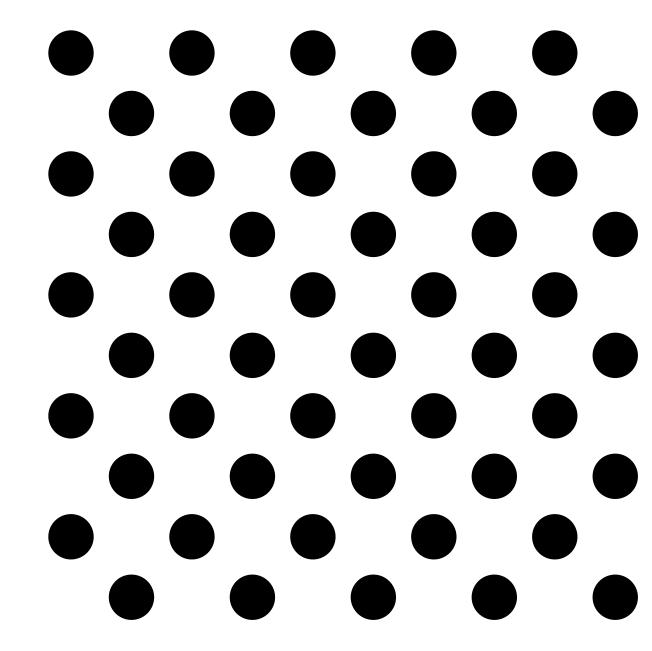

Overview

The 5200 Staggered Perforated wood ceiling tiles offer a perforated tiled appearance with a staggered (or 45 degree) perforation pattern and a non-perforated border. The 5200 Style Staggered Perforated Pattern is installed using any of the 4000 Series Wood Tile suspension methods.

### Application

The Staggered Perforated Pattern permits acoustic attenuation. Accessibility is determined by attachment method.