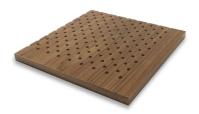

Overview

The 5200 Staggered Perforated wood ceiling tiles offer a perforated tiled appearance with a staggered (or 45 degree) perforation pattern and a non-perforated border. The 5200 Style Staggered Perforated Pattern is installed using any of the 4000 Series Wood Tile suspension methods.

## 5200 Data Sheet

5000

SERIES: 5000 PERFORATED WOOD TILES

STYLE: 5200 STAGGERED PERF PATTERN