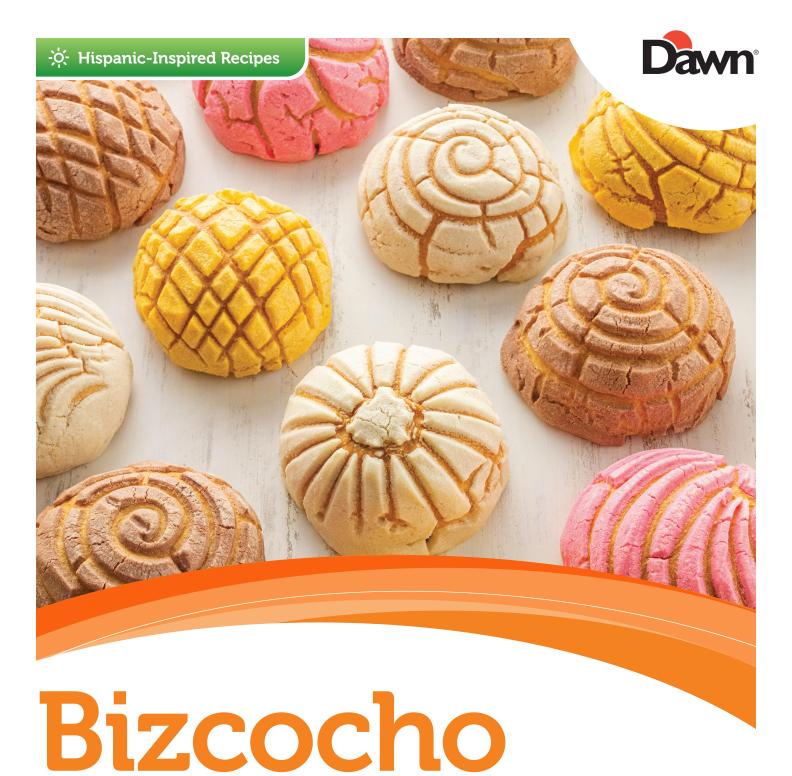

# Our Most Versatile Sweet Dough Mix

Dawn's Bizcocho Mix offer an economical and convenient option for making your own doughs to create anything from signature pastries to breakfast offerings. Rich taste and flavor will keep customers coming back for more.

# **Conchas**