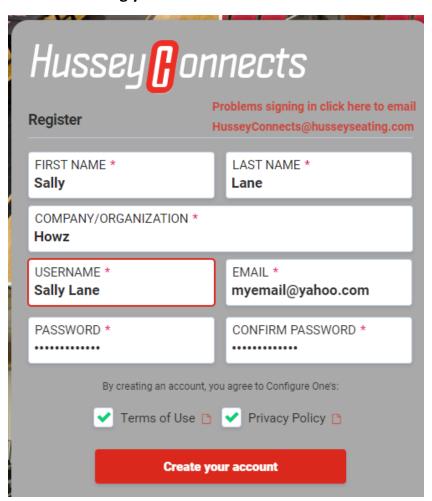

#### 7. Click Create an Account

8. Wait for the confirmation email from Hussey, then fill in the requested information to finish creating your account.

NOTES: Make sure your password is a minimum of 10 characters long. Also include upper case, lower case and a special character (!@#\$%^&\*) in your password. If the password or information is not correct or does not match, then you may have a "grayed out" Create your account button.

\* Make sure you check your email to activate your account and click on the link in the email.

9. Click on Submit order link in the email