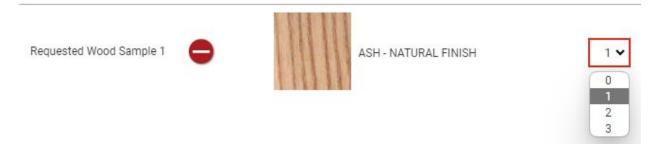

### \*Choose your desired sample(s)

Ash - Brighton Walnut

Ash - Ebony

Ash - Natural Finish

Ash - Natural Pear

Ash - Versailles Anigre

# 3. ADD your sample selection (s) to your cart

\*Choose the number of samples you would like (Limit 3)