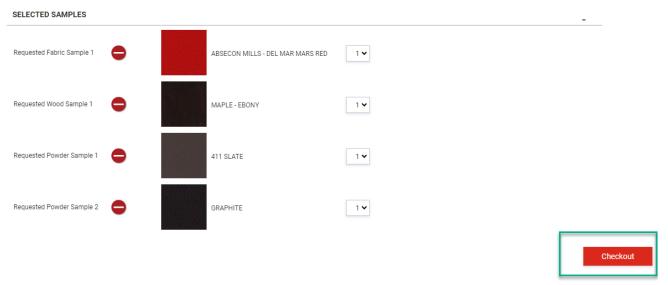

# **SURFACE MATERIAL SELECTOR**

## 1. Select your Seating

#### AVAILABLE PRODUCTS



MAXAM / MAXAM1



MAXAM+/MXP



METRO / GALLERY 3 / PREMIA



QUATTRO COLLECTIONS



QUATTRO PERFORMANCE



STADIUM

# 2. Select from the available materials for that seating

#### **AVAILABLE MATERIALS**



FABRIC



LAMINATE



WOOD



VENEER



POLYMER



POWDER COAT

### \*Choose your desired sample(s)



Ash - Brighton Walnut



Ash - Ebony



Ash - Natural Finish



Ash - Natural Pear



Ash - Versailles Anigre

# 3. ADD your sample selection (s) to your cart



\*Choose the number of samples you would like (Limit 3)

#### SELECTED SAMPLES



# 4. When done, Click Checkout



.

# 5. Enter your name, business name, address, email address and phone number





#### 7. Click Create an Account



8. Wait for the confirmation email from Hussey, then fill in the requested information to finish creating your account.



NOTES: Make sure your password is a minimum of 10 characters long. Also include upper case, lower case and a special character (!@#\$%^&\*) in your password. If the password or information is not correct or does not match, then you may have a "grayed out" Create your account button.



\* Make sure you check your email to activate your account and click on the link in the email.

9. Click on Submit order link in the email