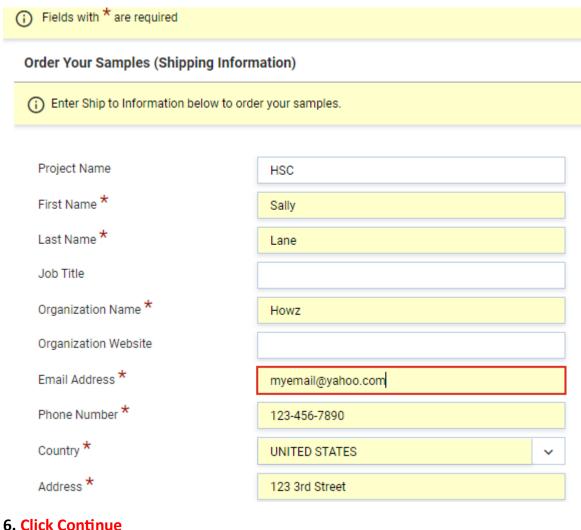

# **SURFACE MATERIAL SELECTOR**

## 1. Select your Seating

#### AVAILABLE PRODUCTS



MAXAM / MAXAM1



MAXAM+/MXP



METRO / GALLERY 3 / PREMIA



QUATTRO COLLECTIONS



QUATTRO PERFORMANCE



STADIUM

# 2. Select from the available materials for that seating

#### **AVAILABLE MATERIALS**



FABRIC



LAMINATE



WOOD



VENEER



POLYMER



POWDER COAT

### \*Choose your desired sample(s)



Ash - Brighton Walnut



Ash - Ebony



Ash - Natural Finish



Ash - Natural Pear



Ash - Versailles Anigre

# 3. ADD your sample selection (s) to your cart



\*Choose the number of samples you would like (Limit 3)

#### SELECTED SAMPLES



# 4. When done, Click Checkout



.

# 5. Enter your name, business name, address, email address and phone number





#### 7. Click Create an Account



8. Wait for the confirmation email from Hussey, then fill in the requested information to finish creating your account.



NOTES: Make sure your password is a minimum of 10 characters long. Also include upper case, lower case and a special character (!@#\$%^&\*) in your password. If the password or information is not correct or does not match, then you may have a "grayed out" Create your account button.



\* Make sure you check your email to activate your account and click on the link in the email.

9. Click on Submit order link in the email