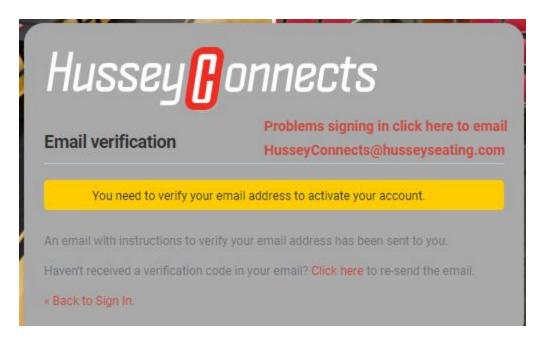

\* Make sure you check your email to activate your account and click on the link in the email.

9. Click on Submit order link in the email