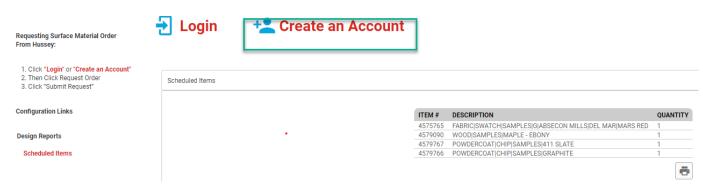

#### 7. Click Create an Account

8. Wait for the confirmation email from Hussey, then fill in the requested information to finish creating your account.

NOTES: Make sure your password is a minimum of 10 characters long. Also include upper case, lower case and a special character (!@#\$%^&\*) in your password. If the password or information is not correct or does not match, then you may have a "grayed out" Create your account button.

\* Make sure you check your email to activate your account and click on the link in the email.

9. Click on Submit order link in the email