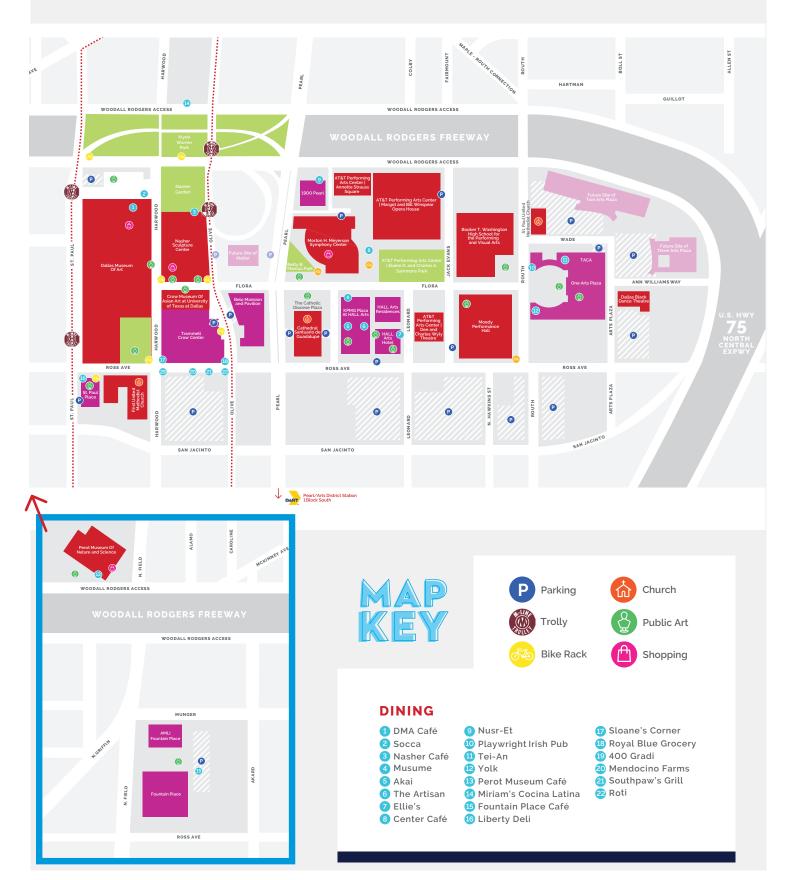

that many restaurants and attractions may offer additional parking for motorcoaches within their respective jurisdictions and must be contacted separately for these parking arrangements. However, for general touring,

please utilize these special parking areas for your coaches.

Coach parking outside of these approved areas will result in a traffic violation and/ or possible towing of your motorcoach. We appreciate your business to our city and hope that you will take advantage of these parking areas that were designed especially for you.

\*Parking assignments are subject to change.

We will make every attempt to keep you up to date with parking changes; however, please feel free to contact the **Dallas Parking Enforcement** for parking questions, 214.948.5346.

## DALLAS ARTS DISTRICT





# ITINERARY DEAS



#### **CULTURAL ACTIVITIES**

Spread over 20 square blocks and encompassing 68 acres, the Dallas Arts District is a walkable downtown hub of creativity, featuring art for all the senses with award-winning museums and performing arts venues. The district is home to cultural institutions like the Dallas Museum of Art. the Crow Museum of Asian Art (both free general admission), the Nasher Sculpture Center, Morton H. Meyerson Symphony Center and AT&T Performing Arts Center. A few blocks away, history buffs will want to visit the Dallas Holocaust and Human Rights Museum.

#### EDUCATIONAL

Start with a fun educational experience at one of Dallas' most unique museums. At the Perot Museum of Nature and Science and the George W. Bush Presidential Library and Museum, engage