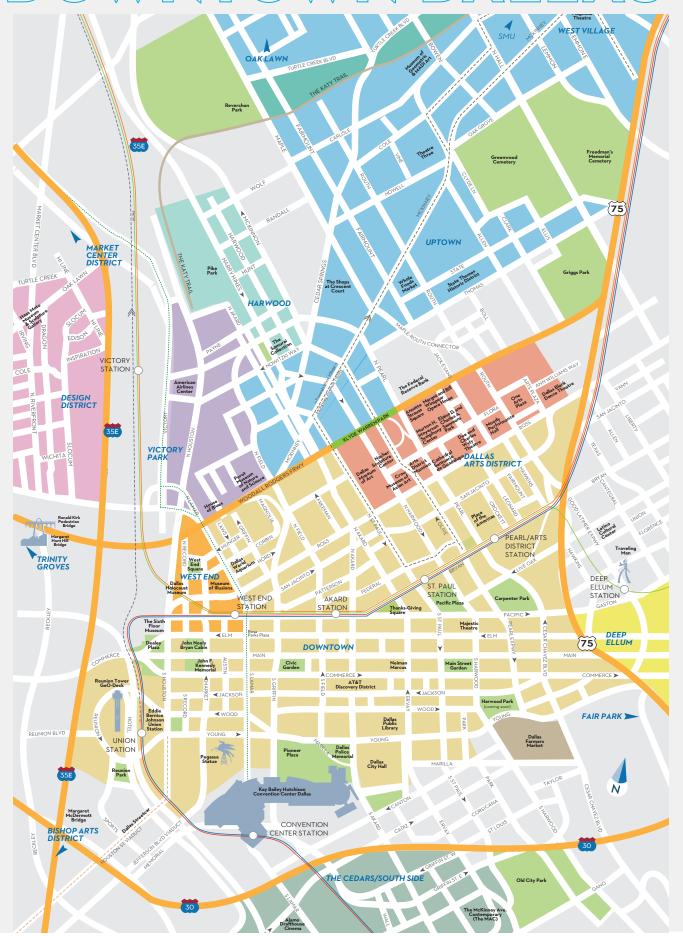

h spot and would allow your group to showcase their talents among the Dallas locals.

#### ■ DALLAS ARBORETUM

Enjoy the fresh air at the Dallas Arboretum during one of their seasonal festivals such as Dallas Blooms and Autumn at the Arboretum. Perform to an audience in a beautiful outdoor setting.

#### ■ GALLERIA DALLAS AND **NORTHPARK CENTER**

Allow students to perform by arranging public choral or band performances at the ever-popular Galleria Dallas or NorthPark Center.

#### ■ AT&T PERFORMING ARTS CENTER

At the AT&T Performing Arts Center, your students can connect with professional Broadway and TITAS performers and study under the guidance of trained artists. The students will learn from the artists in an interactive environment and hear first-hand about







# DOWNTOWN DALLAS



#### One Arts P Annette Strauss FLORA N. HOUSTON ST. McKinney Avenue Trolley 35E PEARL/ART DISTRICT APPROVED MOTORCOACH PARKING o 500-600 Memorial Drive PATTERSON 1800-2000 Magnolia, between 0 Corbin & McKinney Ave WEST END 1800-1900 Harwood, between STATION Woodall Rodgers Frwy & Flora on the west side MERCEST North Griffin St between Hord & McKinney Ave AUSTIN Houston St between ST Woodall Rogers & Ross **≺**JACKSON Additional paid parking can be found at the **∢** wood City of Dallas Lot located at 700 N. Mckinney Ave. HOTEL for a \$2.00 charge. UNION STATION TANAOO OO YOUNG S≯ YOUNG ST OUSTON ST S Dallas City Hall Kay Bailey Hutchison Convention Center Dallas **▲**CANTON SPORTS CADIZ > ST LOUIS CONVENTION CENTER STATION 30 GRIFFIN W .25 Miles VISIT DALLAS is pleased to offer motorcoa