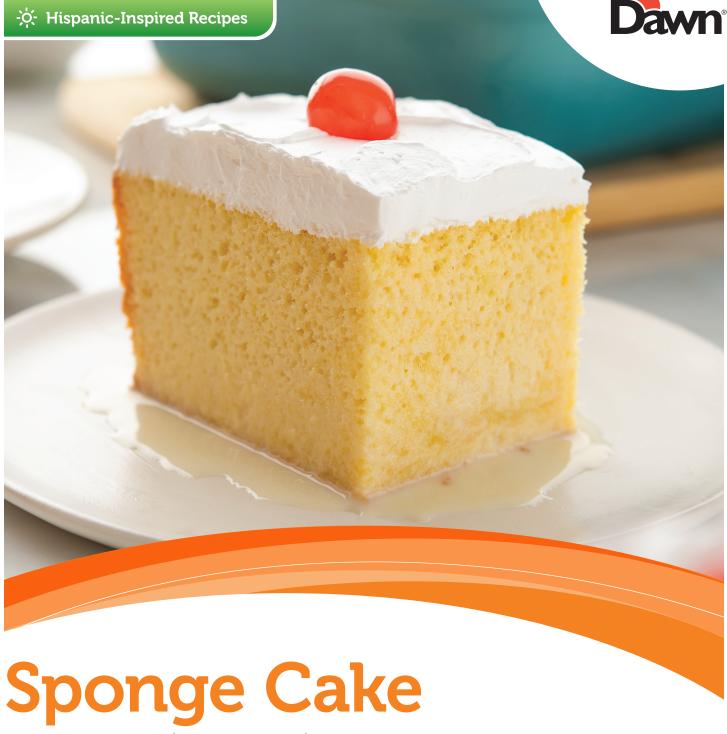

Our Most Versatile Sponge Cake

Dawn Exceptional\* Sponge Cake offers excellent absorption and is easy to roll. This product is perfect for anything from traditional tres leches cakes to brazo gitano and everything in between.

- Open-cell structure creates light and airy texture that pairs well in many applications
- Formulas for specific needs, like jelly rolls and tres leches cakes
- Makes a more consistent sponge cake that takes less time and effort than baking from scratch