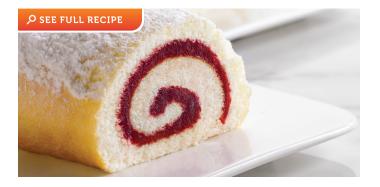

# **Brazo Gitano**

- Dawn Exceptional<sup>®</sup> Jelly Roll Sponge Cake Mix (00006015)
- Water
- Bakery Essentials Soybean Vegetable Oil (02505321)
- Dawn Dulce de Leche Flavored Filling (002405307) -or-
- Dawn Exceptional Crushed Fruit Pineapple Filling (002407254) -or-
- Dawn Pureed Fruit Guava Filling (002405430) -or-
- Bakery Essentials Cane 6/10X Powder Sugar (02492784)