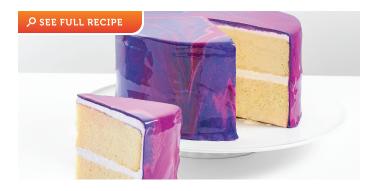

### Mirror Glaze Tres Leches Cake

- Dawn Exceptional® R&H® Sponge Cake Base (00735920)
- Water
- DDA Pasteurized Whole Egg Frozen (00235317)
- Bakery Essentials No Stick Pan Coating (02498154)
- Bakery Essentials Whole Sweetened Condensed Milk (02494003)
- Gold Cow Evaporated Milk (00706145)
- Half & Half
- Dawn Exceptional® VelveTop™ Vanilla Whipped Icings & Filling (00464561)
- Mirror Glaze (recipe on DawnFoods.com/Recipes)