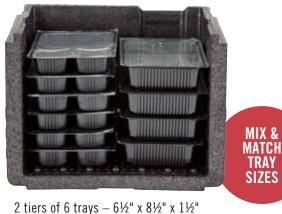

Ideal for: Relief Agencies Central Kitchens Summer or After School Meal Programs

Use hot or cold packs to extend holding time beyond 4 hours.

2 tiers of 6 trays – 6½" x 8½" x 1½ 2 tiers of 4 trays – 6½" x 8½" x 2"