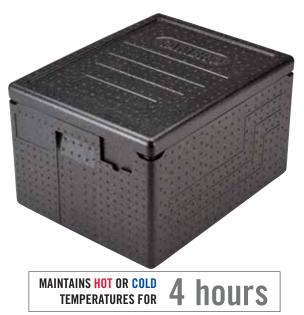

Ideal for: Relief Agencies Central Kitchens Summer or After School Meal Programs

Use hot or cold packs to extend holding time beyond 4 hours.

2 tiers of 6 trays – 6½" x 8½" x 1½ 2 tiers of 4 trays – 6½" x 8½" x 2"