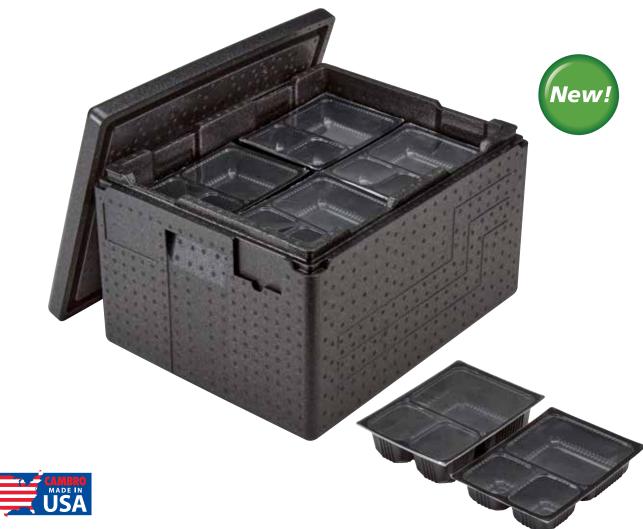

## **Cam GoBox® for Meal Trays**

The Cam GoBox for Meal Trays enables meal distribution agencies to transport meal trays safely and efficiently from central kitchens to multiple distribution points. This highly insulated solution reduces handling and streamlines the distribution process from start to finish.

| EPPMTSW                                                                          |
|----------------------------------------------------------------------------------|
| Cam GoBox for Meal Trays                                                         |
| <b>EXTERIOR</b> (L x W x H): 20.5" x 16.23" x 12.63"<br>52,07 x 41,27 x 32,06 cm |
| INTERIOR (L x W x H): 18" x 13.75" x 10"<br>45,72 x 34,93 x 25,2 cm              |
| Case Pack: 1 Color: Black (110).                                                 |
| (NSE) LEPP                                                                       |