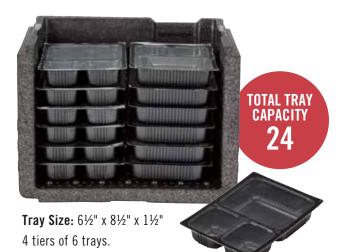

Ideal for: Relief Agencies Central Kitchens Summer or After School Meal Programs

Use hot or cold packs to extend holding time beyond 4 hours.

2 tiers of 6 trays – 6½" x 8½" x 1½ 2 tiers of 4 trays – 6½" x 8½" x 2"