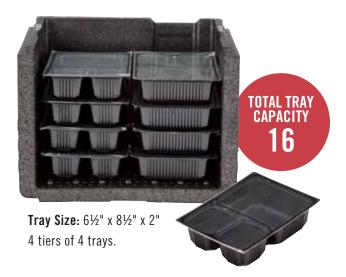

Ideal for: Relief Agencies Central Kitchens Summer or After School Meal Programs

Use hot or cold packs to extend holding time beyond 4 hours.

2 tiers of 6 trays – 6½" x 8½" x 1½ 2 tiers of 4 trays – 6½" x 8½" x 2"