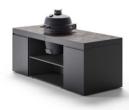

## OFYR Cozinha Elba Kamado VX

OFYR Cozinha Elba is the perfect choice for everyday cooking and small gatherings. Its compact size and contemporary style are carefully designed to fit into any outdoor space. Use this model as a free-standing kitchen island or place it alongside a wall for a clean look. This kitchen features The Bastard VX, a culinary marvel that empowers you to explore a wide array of cooking techniques. The kamado can be positioned on the left side, in the middle, or on the right side, granting you the flexibility to configure your outdoor kitchen according to your preferences.

This design is available in the colourways Pietra Anversa countertop with a graphite base and a Pietra Milano countertop with a taupe base. The base consists of 2 cabinets and a cooking module with a small storage space underneath the ceramic barbecue. Complement the base with the optional built-in sink for optimal functionality. Whichever options you choose, your outdoor kitchen will radiate elegance and sophistication, becoming a true extension of your home.

OFYR Cozinha Elba Kamado VX Left

OFYR Cozinha Elba Kamado VX Center

OFYR Cozinha Elba Kamado VX Center with Sink

OFYR Cozinha Elba Kamado VX Right

OFYR Cozinha Elba Kamado VX Right with Sink

## OFYR Cozinha Elba Kamado VX Left

OFYR Cozinha Elba Kamado VX Center

OFYR Cozinha Elba Kamado VX Right

OFYR Cozinha Elba VX Kamado Left with Sink

OFYR Cozinha Elba Kamado VX Center with Sink

OFYR Cozinha Elba Kamado VX Right with Sink