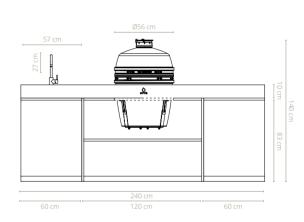

| SPECIFICATIONS |                 | ● PIETRA ANVERSA / GRAPHITE ● PIET         | TRA MILANO/TAUPE           |  |
|----------------|-----------------|--------------------------------------------|----------------------------|--|
| Materials      | Grill Plate     | Steel Steel                                |                            |  |
|                | Kamado          | Cordierite ceramic Cordierite              | e ceramic                  |  |
|                | Sink            | Stainless steel Stainless                  | steel                      |  |
|                | Countertop      | Ceramic Ceramic                            |                            |  |
|                | Base            | Powder coated aluminium Powder c           | oated aluminium            |  |
|                |                 |                                            |                            |  |
| Dimensions     | Cooking surface | Ø49 cm Ø49 cm                              | Ø49 cm                     |  |
|                | Kamado          | Ø56x87 cm Ø56x87 c                         | m                          |  |
|                | Sink            | 57x51x23 cm 57x51x23                       | 3 cm                       |  |
|                | Cooking module  | 120x95x83 cm 120x95x8                      | 33 cm                      |  |
|                | Cabinets        | 120x95x83 cm 180x95x8                      | 33 cm                      |  |
|                | Countertop      | 240x95x10 cm 240x95x1                      | 240x95x10 cm 240x95x10 cm  |  |
|                | Total           | 240x95x93 cm 240x95x9                      | 93 cm                      |  |
|                |                 |                                            |                            |  |
| Weight         | Grill plate     | 9 kg 9 kg                                  |                            |  |
|                | Kamado          | 83 kg 83 kg                                |                            |  |
|                | Sink            | 13.4 kg 13.4 kg                            |                            |  |
|                | Countertop      | 80 kg With sink cut-out 70 kg 80 kg        | With sink cut-out 70 kg    |  |
|                | Base            | 110 kg 110 kg                              |                            |  |
|                | Total           | 295.4kg With sink cut-out 285.4 kg 295.4kg | With sink cut-out 285.4 kg |  |

OFYR Cozinha Elba Kamado VX Left

OFYR Cozinha Elba Kamado VX Center

OFYR Cozinha Elba Kamado VX Center with Sink

OFYR Cozinha Elba Kamado VX Right

OFYR Cozinha Elba Kamado VX Right with Sink

## OFYR Cozinha Elba Kamado VX Left

OFYR Cozinha Elba Kamado VX Center

OFYR Cozinha Elba Kamado VX Right

OFYR Cozinha Elba VX Kamado Left with Sink

OFYR Cozinha Elba Kamado VX Center with Sink

OFYR Cozinha Elba Kamado VX Right with Sink