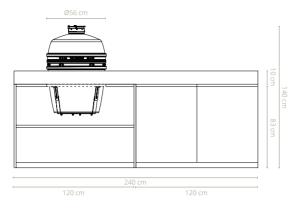

| SPECIFICATIONS |                 | ● PIETRA ANVERSA / GRAPHITE ● PIET         | TRA MILANO/TAUPE           |  |
|----------------|-----------------|--------------------------------------------|----------------------------|--|
| Materials      | Grill Plate     | Steel Steel                                |                            |  |
|                | Kamado          | Cordierite ceramic Cordierite              | e ceramic                  |  |
|                | Sink            | Stainless steel Stainless                  | steel                      |  |
|                | Countertop      | Ceramic Ceramic                            |                            |  |
|                | Base            | Powder coated aluminium Powder c           | oated aluminium            |  |
|                |                 |                                            |                            |  |
| Dimensions     | Cooking surface | Ø49 cm Ø49 cm                              | Ø49 cm                     |  |
|                | Kamado          | Ø56x87 cm Ø56x87 c                         | m                          |  |
|                | Sink            | 57x51x23 cm 57x51x23                       | 3 cm                       |  |
|                | Cooking module  | 120x95x83 cm 120x95x8                      | 33 cm                      |  |
|                | Cabinets        | 120x95x83 cm 180x95x8                      | 33 cm                      |  |
|                | Countertop      | 240x95x10 cm 240x95x1                      | 240x95x10 cm 240x95x10 cm  |  |
|                | Total           | 240x95x93 cm 240x95x9                      | 93 cm                      |  |
|                |                 |                                            |                            |  |
| Weight         | Grill plate     | 9 kg 9 kg                                  |                            |  |
|                | Kamado          | 83 kg 83 kg                                |                            |  |
|                | Sink            | 13.4 kg 13.4 kg                            |                            |  |
|                | Countertop      | 80 kg With sink cut-out 70 kg 80 kg        | With sink cut-out 70 kg    |  |
|                | Base            | 110 kg 110 kg                              |                            |  |
|                | Total           | 295.4kg With sink cut-out 285.4 kg 295.4kg | With sink cut-out 285.4 kg |  |

OFYR Cozinha Elba Kamado VX Left

OFYR Cozinha Elba Kamado VX Center

OFYR Cozinha Elba Kamado VX Center with Sink

OFYR Cozinha Elba Kamado VX Right

OFYR Cozinha Elba Kamado VX Right with Sink

## OFYR Cozinha Elba Kamado VX Left

OFYR Cozinha Elba Kamado VX Center

OFYR Cozinha Elba Kamado VX Right

OFYR Cozinha Elba VX Kamado Left with Sink

OFYR Cozinha Elba Kamado VX Center with Sink

OFYR Cozinha Elba Kamado VX Right with Sink