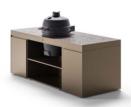

## OFYR Cozinha Elba Kamado VX

OFYR Cozinha Elba is the perfect choice for everyday cooking and small gatherings. Its compact size and contemporary style are carefully designed to fit into any outdoor space. Use this model as a free-standing kitchen island or place it alongside a wall for a clean look. This kitchen features The Bastard VX, a culinary marvel that empowers you to explore a wide array of cooking techniques. The kamado can be positioned on the left side, in the middle, or on the right side, granting you the flexibility to configure your outdoor kitchen according to your preferences.

This design is available in the colourways Pietra Anversa countertop with a graphite base and a Pietra Milano countertop with a taupe base. The base consists of 2 cabinets and a cooking module with a small storage space underneath the ceramic barbecue. Complement the base with the optional built-in sink for optimal functionality. Whichever options you choose, your outdoor kitchen will radiate elegance and sophistication, becoming a true extension of your home.

OFYR Cozinha Elba Kamado VX Left

OFYR Cozinha Elba Kamado VX Center

OFYR Cozinha Elba Kamado VX Center with Sink

OFYR Cozinha Elba Kamado VX Right

OFYR Cozinha Elba Kamado VX Right with Sink

## OFYR Cozinha Elba Kamado VX Left

OFYR Cozinha Elba Kamado VX Center

OFYR Cozinha Elba Kamado VX Right

OFYR Cozinha Elba VX Kamado Left with Sink

OFYR Cozinha Elba Kamado VX Center with Sink

OFYR Cozinha Elba Kamado VX Right with Sink