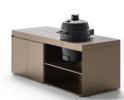

## OFYR Cozinha Elba Kamado VX

OFYR Cozinha Elba is the perfect choice for everyday cooking and small gatherings. Its compact size and contemporary style are carefully designed to fit into any outdoor space. Use this model as a free-standing kitchen island or place it alongside a wall for a clean look. This kitchen features The Bastard VX, a culinary marvel that empowers you to explore a wide array of cooking techniques. The kamado can be positioned on the left side, in the middle, or on the right side, granting you the flexibility to configure your outdoor kitchen according to your preferences.

This design is available in the colourways Pietra Anversa countertop with a graphite base and a Pietra Milano countertop with a taupe base. The base consists of 2 cabinets and a cooking module with a small storage space underneath the ceramic barbecue. Complement the base with the optional built-in sink for optimal functionality. Whichever options you choose, your outdoor kitchen will radiate elegance and sophistication, becoming a true extension of your home.

OFYR Cozinha Elba Kamado VX Left

OFYR Cozinha Elba Kamado VX Center

OFYR Cozinha Elba Kamado VX Center with Sink

OFYR Cozinha Elba Kamado VX Right

OFYR Cozinha Elba Kamado VX Right with Sink