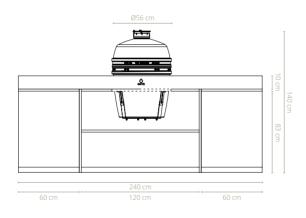

| SPECIFICATIONS |                 | ● PIETRA ANVERSA / GRAPHITE ● PIET         | TRA MILANO/TAUPE           |  |
|----------------|-----------------|--------------------------------------------|----------------------------|--|
| Materials      | Grill Plate     | Steel Steel                                |                            |  |
|                | Kamado          | Cordierite ceramic Cordierite              | e ceramic                  |  |
|                | Sink            | Stainless steel Stainless                  | steel                      |  |
|                | Countertop      | Ceramic Ceramic                            |                            |  |
|                | Base            | Powder coated aluminium Powder c           | oated aluminium            |  |
|                |                 |                                            |                            |  |
| Dimensions     | Cooking surface | Ø49 cm Ø49 cm                              | Ø49 cm                     |  |
|                | Kamado          | Ø56x87 cm Ø56x87 c                         | m                          |  |
|                | Sink            | 57x51x23 cm 57x51x23                       | 3 cm                       |  |
|                | Cooking module  | 120x95x83 cm 120x95x8                      | 33 cm                      |  |
|                | Cabinets        | 120x95x83 cm 180x95x8                      | 33 cm                      |  |
|                | Countertop      | 240x95x10 cm 240x95x1                      | 240x95x10 cm 240x95x10 cm  |  |
|                | Total           | 240x95x93 cm 240x95x9                      | 93 cm                      |  |
|                |                 |                                            |                            |  |
| Weight         | Grill plate     | 9 kg 9 kg                                  |                            |  |
|                | Kamado          | 83 kg 83 kg                                |                            |  |
|                | Sink            | 13.4 kg 13.4 kg                            |                            |  |
|                | Countertop      | 80 kg With sink cut-out 70 kg 80 kg        | With sink cut-out 70 kg    |  |
|                | Base            | 110 kg 110 kg                              |                            |  |
|                | Total           | 295.4kg With sink cut-out 285.4 kg 295.4kg | With sink cut-out 285.4 kg |  |

OFYR Cozinha Elba Kamado VX Left

OFYR Cozinha Elba Kamado VX Center

OFYR Cozinha Elba Kamado VX Center with Sink

OFYR Cozinha Elba Kamado VX Right

OFYR Cozinha Elba Kamado VX Right with Sink

## OFYR Cozinha Elba Kamado VX Left

OFYR Cozinha Elba Kamado VX Center

OFYR Cozinha Elba Kamado VX Right

OFYR Cozinha Elba VX Kamado Left with Sink

OFYR Cozinha Elba Kamado VX Center with Sink

OFYR Cozinha Elba Kamado VX Right with Sink