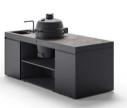

## OFYR Cozinha Elba Kamado VX

OFYR Cozinha Elba is the perfect choice for everyday cooking and small gatherings. Its compact size and contemporary style are carefully designed to fit into any outdoor space. Use this model as a free-standing kitchen island or place it alongside a wall for a clean look. This kitchen features The Bastard VX, a culinary marvel that empowers you to explore a wide array of cooking techniques. The kamado can be positioned on the left side, in the middle, or on the right side, granting you the flexibility to configure your outdoor kitchen according to your preferences.

This design is available in the colourways Pietra Anversa countertop with a graphite base and a Pietra Milano countertop with a taupe base. The base consists of 2 cabinets and a cooking module with a small storage space underneath the ceramic barbecue. Complement the base with the optional built-in sink for optimal functionality. Whichever options you choose, your outdoor kitchen will radiate elegance and sophistication, becoming a true extension of your home.

OFYR Cozinha Elba Kamado VX Left

OFYR Cozinha Elba Kamado VX Center

OFYR Cozinha Elba Kamado VX Center with Sink

OFYR Cozinha Elba Kamado VX Right

OFYR Cozinha Elba Kamado VX Right with Sink