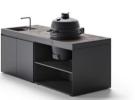

## OFYR Cozinha Elba Kamado VX

OFYR Cozinha Elba is the perfect choice for everyday cooking and small gatherings. Its compact size and contemporary style are carefully designed to fit into any outdoor space. Use this model as a free-standing kitchen island or place it alongside a wall for a clean look. This kitchen features The Bastard VX, a culinary marvel that empowers you to explore a wide array of cooking techniques. The kamado can be positioned on the left side, in the middle, or on the right side, granting you the flexibility to configure your outdoor kitchen according to your preferences.

This design is available in the colourways Pietra Anversa countertop with a graphite base and a Pietra Milano countertop with a taupe base. The base consists of 2 cabinets and a cooking module with a small storage space underneath the ceramic barbecue. Complement the base with the optional built-in sink for optimal functionality. Whichever options you choose, your outdoor kitchen will radiate elegance and sophistication, becoming a true extension of your home.