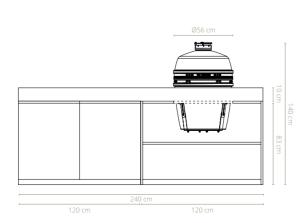

| SPECIFICATIONS |                 | ● PIETRA ANVERSA / GRAPHITE ● PIET         | TRA MILANO/TAUPE           |  |
|----------------|-----------------|--------------------------------------------|----------------------------|--|
| Materials      | Grill Plate     | Steel Steel                                |                            |  |
|                | Kamado          | Cordierite ceramic Cordierite              | e ceramic                  |  |
|                | Sink            | Stainless steel Stainless                  | steel                      |  |
|                | Countertop      | Ceramic Ceramic                            |                            |  |
|                | Base            | Powder coated aluminium Powder c           | oated aluminium            |  |
|                |                 |                                            |                            |  |
| Dimensions     | Cooking surface | Ø49 cm Ø49 cm                              | Ø49 cm                     |  |
|                | Kamado          | Ø56x87 cm Ø56x87 c                         | m                          |  |
|                | Sink            | 57x51x23 cm 57x51x23                       | 3 cm                       |  |
|                | Cooking module  | 120x95x83 cm 120x95x8                      | 33 cm                      |  |
|                | Cabinets        | 120x95x83 cm 180x95x8                      | 33 cm                      |  |
|                | Countertop      | 240x95x10 cm 240x95x1                      | 240x95x10 cm 240x95x10 cm  |  |
|                | Total           | 240x95x93 cm 240x95x9                      | 93 cm                      |  |
|                |                 |                                            |                            |  |
| Weight         | Grill plate     | 9 kg 9 kg                                  |                            |  |
|                | Kamado          | 83 kg 83 kg                                |                            |  |
|                | Sink            | 13.4 kg 13.4 kg                            |                            |  |
|                | Countertop      | 80 kg With sink cut-out 70 kg 80 kg        | With sink cut-out 70 kg    |  |
|                | Base            | 110 kg 110 kg                              |                            |  |
|                | Total           | 295.4kg With sink cut-out 285.4 kg 295.4kg | With sink cut-out 285.4 kg |  |

OFYR Cozinha Elba Kamado VX Left

OFYR Cozinha Elba Kamado VX Center

OFYR Cozinha Elba Kamado VX Center with Sink

OFYR Cozinha Elba Kamado VX Right

OFYR Cozinha Elba Kamado VX Right with Sink

## OFYR Cozinha Elba Kamado VX Left

OFYR Cozinha Elba Kamado VX Center

OFYR Cozinha Elba Kamado VX Right

OFYR Cozinha Elba VX Kamado Left with Sink

OFYR Cozinha Elba Kamado VX Center with Sink

OFYR Cozinha Elba Kamado VX Right with Sink