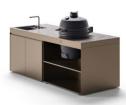

## OFYR Cozinha Elba Kamado VX

OFYR Cozinha Elba is the perfect choice for everyday cooking and small gatherings. Its compact size and contemporary style are carefully designed to fit into any outdoor space. Use this model as a free-standing kitchen island or place it alongside a wall for a clean look. This kitchen features The Bastard VX, a culinary marvel that empowers you to explore a wide array of cooking techniques. The kamado can be positioned on the left side, in the middle, or on the right side, granting you the flexibility to configure your outdoor kitchen according to your preferences.

This design is available in the colourways Pietra Anversa countertop with a graphite base and a Pietra Milano countertop with a taupe base. The base consists of 2 cabinets and a cooking module with a small storage space underneath the ceramic barbecue. Complement the base with the optional built-in sink for optimal functionality. Whichever options you choose, your outdoor kitchen will radiate elegance and sophistication, becoming a true extension of your home.

OFYR Cozinha Elba Kamado VX Left

OFYR Cozinha Elba Kamado VX Center

OFYR Cozinha Elba Kamado VX Center with Sink

OFYR Cozinha Elba Kamado VX Right

OFYR Cozinha Elba Kamado VX Right with Sink