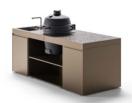

## OFYR Cozinha Elba Kamado VX

OFYR Cozinha Elba is the perfect choice for everyday cooking and small gatherings. Its compact size and contemporary style are carefully designed to fit into any outdoor space. Use this model as a free-standing kitchen island or place it alongside a wall for a clean look. This kitchen features The Bastard VX, a culinary marvel that empowers you to explore a wide array of cooking techniques. The kamado can be positioned on the left side, in the middle, or on the right side, granting you the flexibility to configure your outdoor kitchen according to your preferences.

This design is available in the colourways Pietra Anversa countertop with a graphite base and a Pietra Milano countertop with a taupe base. The base consists of 2 cabinets and a cooking module with a small storage space underneath the ceramic barbecue. Complement the base with the optional built-in sink for optimal functionality. Whichever options you choose, your outdoor kitchen will radiate elegance and sophistication, becoming a true extension of your home.

OFYR Cozinha Elba Kamado VX Left

OFYR Cozinha Elba Kamado VX Center

OFYR Cozinha Elba Kamado VX Center with Sink

OFYR Cozinha Elba Kamado VX Right

OFYR Cozinha Elba Kamado VX Right with Sink

## OFYR Cozinha Elba Kamado VX Left

OFYR Cozinha Elba Kamado VX Center

OFYR Cozinha Elba Kamado VX Right

OFYR Cozinha Elba VX Kamado Left with Sink

OFYR Cozinha Elba Kamado VX Center with Sink

OFYR Cozinha Elba Kamado VX Right with Sink