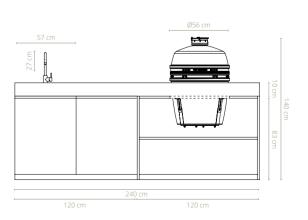

| SPECIFICATIONS |                 | ● PIETRA ANVERSA / GRAPHITE ● PIET         | TRA MILANO/TAUPE           |  |
|----------------|-----------------|--------------------------------------------|----------------------------|--|
| Materials      | Grill Plate     | Steel Steel                                |                            |  |
|                | Kamado          | Cordierite ceramic Cordierite              | e ceramic                  |  |
|                | Sink            | Stainless steel Stainless                  | steel                      |  |
|                | Countertop      | Ceramic Ceramic                            |                            |  |
|                | Base            | Powder coated aluminium Powder c           | oated aluminium            |  |
|                |                 |                                            |                            |  |
| Dimensions     | Cooking surface | Ø49 cm Ø49 cm                              | Ø49 cm                     |  |
|                | Kamado          | Ø56x87 cm Ø56x87 c                         | m                          |  |
|                | Sink            | 57x51x23 cm 57x51x23                       | 3 cm                       |  |
|                | Cooking module  | 120x95x83 cm 120x95x8                      | 33 cm                      |  |
|                | Cabinets        | 120x95x83 cm 180x95x8                      | 33 cm                      |  |
|                | Countertop      | 240x95x10 cm 240x95x1                      | 240x95x10 cm 240x95x10 cm  |  |
|                | Total           | 240x95x93 cm 240x95x9                      | 93 cm                      |  |
|                |                 |                                            |                            |  |
| Weight         | Grill plate     | 9 kg 9 kg                                  |                            |  |
|                | Kamado          | 83 kg 83 kg                                |                            |  |
|                | Sink            | 13.4 kg 13.4 kg                            |                            |  |
|                | Countertop      | 80 kg With sink cut-out 70 kg 80 kg        | With sink cut-out 70 kg    |  |
|                | Base            | 110 kg 110 kg                              |                            |  |
|                | Total           | 295.4kg With sink cut-out 285.4 kg 295.4kg | With sink cut-out 285.4 kg |  |

OFYR Cozinha Elba Kamado VX Left

OFYR Cozinha Elba Kamado VX Center

OFYR Cozinha Elba Kamado VX Center with Sink

OFYR Cozinha Elba Kamado VX Right

OFYR Cozinha Elba Kamado VX Right with Sink

## OFYR Cozinha Elba Kamado VX Left

OFYR Cozinha Elba Kamado VX Center

OFYR Cozinha Elba Kamado VX Right

OFYR Cozinha Elba VX Kamado Left with Sink

OFYR Cozinha Elba Kamado VX Center with Sink

OFYR Cozinha Elba Kamado VX Right with Sink