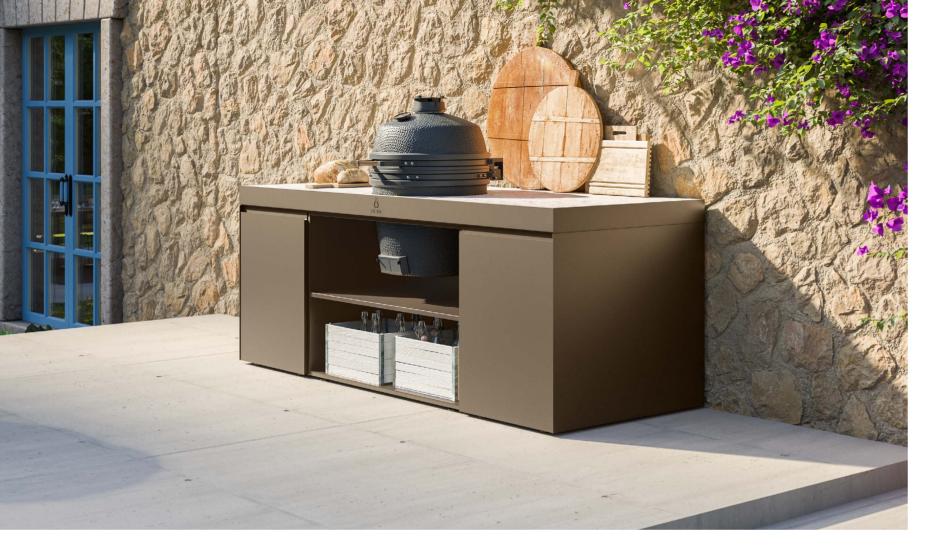

## OFYR Cozinha Elba Kamado VX

OFYR Cozinha Elba is the perfect choice for everyday cooking and small gatherings. Its compact size and contemporary style are carefully designed to fit into any outdoor space. Use this model as a free-standing kitchen island or place it alongside a wall for a clean look. This kitchen features The Bastard VX, a culinary marvel that empowers you to explore a wide array of cooking techniques. The kamado can be positioned on the left side, in the middle, or on the right side, granting you the flexibility to configure your outdoor kitchen according to your preferences.

This design is available in the colourways Pietra Anversa countertop with a graphite base and a Pietra Milano countertop with a taupe base. The base consists of 2 cabinets and a cooking module with a small storage space underneath the ceramic barbecue. Complement the base with the optional built-in sink for optimal functionality. Whichever options you choose, your outdoor kitchen will radiate elegance and sophistication, becoming a true extension of your home.