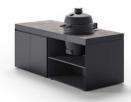

## OFYR Cozinha Elba Kamado VX

OFYR Cozinha Elba is the perfect choice for everyday cooking and small gatherings. Its compact size and contemporary style are carefully designed to fit into any outdoor space. Use this model as a free-standing kitchen island or place it alongside a wall for a clean look. This kitchen features The Bastard VX, a culinary marvel that empowers you to explore a wide array of cooking techniques. The kamado can be positioned on the left side, in the middle, or on the right side, granting you the flexibility to configure your outdoor kitchen according to your preferences.

This design is available in the colourways Pietra Anversa countertop with a graphite base and a Pietra Milano countertop with a taupe base. The base consists of 2 cabinets and a cooking module with a small storage space underneath the ceramic barbecue. Complement the base with the optional built-in sink for optimal functionality. Whichever options you choose, your outdoor kitchen will radiate elegance and sophistication, becoming a true extension of your home.

OFYR Cozinha Elba Kamado VX Left

OFYR Cozinha Elba Kamado VX Center

OFYR Cozinha Elba Kamado VX Center with Sink

OFYR Cozinha Elba Kamado VX Right

OFYR Cozinha Elba Kamado VX Right with Sink