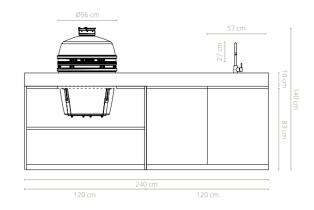

| SPECIFICATIONS |                 | ● PIETRA ANVERSA / GRAPHITE ● PIET         | TRA MILANO/TAUPE           |  |
|----------------|-----------------|--------------------------------------------|----------------------------|--|
| Materials      | Grill Plate     | Steel Steel                                |                            |  |
|                | Kamado          | Cordierite ceramic Cordierite              | e ceramic                  |  |
|                | Sink            | Stainless steel Stainless                  | steel                      |  |
|                | Countertop      | Ceramic Ceramic                            |                            |  |
|                | Base            | Powder coated aluminium Powder c           | oated aluminium            |  |
|                |                 |                                            |                            |  |
| Dimensions     | Cooking surface | Ø49 cm Ø49 cm                              | Ø49 cm                     |  |
|                | Kamado          | Ø56x87 cm Ø56x87 c                         | m                          |  |
|                | Sink            | 57x51x23 cm 57x51x23                       | 3 cm                       |  |
|                | Cooking module  | 120x95x83 cm 120x95x8                      | 33 cm                      |  |
|                | Cabinets        | 120x95x83 cm 180x95x8                      | 33 cm                      |  |
|                | Countertop      | 240x95x10 cm 240x95x1                      | 240x95x10 cm 240x95x10 cm  |  |
|                | Total           | 240x95x93 cm 240x95x9                      | 93 cm                      |  |
|                |                 |                                            |                            |  |
| Weight         | Grill plate     | 9 kg 9 kg                                  |                            |  |
|                | Kamado          | 83 kg 83 kg                                |                            |  |
|                | Sink            | 13.4 kg 13.4 kg                            |                            |  |
|                | Countertop      | 80 kg With sink cut-out 70 kg 80 kg        | With sink cut-out 70 kg    |  |
|                | Base            | 110 kg 110 kg                              |                            |  |
|                | Total           | 295.4kg With sink cut-out 285.4 kg 295.4kg | With sink cut-out 285.4 kg |  |

OFYR Cozinha Elba Kamado VX Left

OFYR Cozinha Elba Kamado VX Center

OFYR Cozinha Elba Kamado VX Center with Sink

OFYR Cozinha Elba Kamado VX Right

OFYR Cozinha Elba Kamado VX Right with Sink

## OFYR Cozinha Elba Kamado VX Left

OFYR Cozinha Elba Kamado VX Center

OFYR Cozinha Elba Kamado VX Right

OFYR Cozinha Elba VX Kamado Left with Sink

OFYR Cozinha Elba Kamado VX Center with Sink

OFYR Cozinha Elba Kamado VX Right with Sink