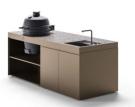

## OFYR Cozinha Elba Kamado VX

OFYR Cozinha Elba is the perfect choice for everyday cooking and small gatherings. Its compact size and contemporary style are carefully designed to fit into any outdoor space. Use this model as a free-standing kitchen island or place it alongside a wall for a clean look. This kitchen features The Bastard VX, a culinary marvel that empowers you to explore a wide array of cooking techniques. The kamado can be positioned on the left side, in the middle, or on the right side, granting you the flexibility to configure your outdoor kitchen according to your preferences.

This design is available in the colourways Pietra Anversa countertop with a graphite base and a Pietra Milano countertop with a taupe base. The base consists of 2 cabinets and a cooking module with a small storage space underneath the ceramic barbecue. Complement the base with the optional built-in sink for optimal functionality. Whichever options you choose, your outdoor kitchen will radiate elegance and sophistication, becoming a true extension of your home.

OFYR Cozinha Elba Kamado VX Left

OFYR Cozinha Elba Kamado VX Center

OFYR Cozinha Elba Kamado VX Center with Sink

OFYR Cozinha Elba Kamado VX Right

OFYR Cozinha Elba Kamado VX Right with Sink

## OFYR Cozinha Elba Kamado VX Left

OFYR Cozinha Elba Kamado VX Center

OFYR Cozinha Elba Kamado VX Right

OFYR Cozinha Elba VX Kamado Left with Sink

OFYR Cozinha Elba Kamado VX Center with Sink

OFYR Cozinha Elba Kamado VX Right with Sink